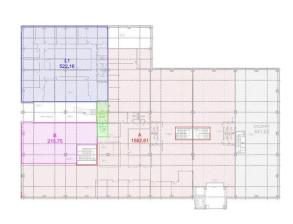

ilding status

Parking ratio

Year of construction

Total building area

Office to let

# Iride Business Park - Building 4

Bucharest, Sector 2, 9-9A Dimitrie Pompeiu blvd.



### **Commercial terms**

Existing

1 / 50 sq m

2004

| Office space*      | after login * |
|--------------------|---------------|
| Parking            | after login * |
| Service charge*    | after login * |
| Minimum lease term | after login * |
| Availability       | after login * |
|                    |               |

\* Asking terms for m<sup>2</sup>/month

Available space Building completely leased



### Location



# officefinder.ro

## Standard fit-Out

- Air conditioning
- T Suspended ceiling
- Smoke detectors
- 🖄 Reception
- Security
- Switchboard
- Openable windows
- Generator

# Typical floor plan



### Public transport

Metro: M2 Bus: 135, 243, 343, 450, 461 Tram: 16, 36, 5

Contact

& +40 21 302 3400 More information