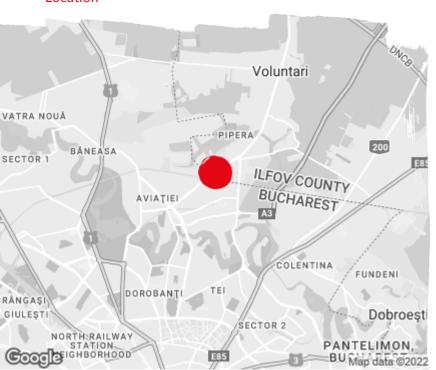

officefinder.ro

**Building information** 

Building status

Parking ratio

Year of construction

Total building area

Office to let

# Iride Business Park - Building 4

Bucharest, Sector 2, 9-9A Dimitrie Pompeiu blvd.



### **Commercial terms**

Existing

1 / 50 sq m

2004

| Office space*      | after login * |
|--------------------|---------------|
| Parking            | after login * |
| Service charge*    | after login * |
| Minimum lease term | after login * |
| Availability       | after login * |
|                    |               |

\* Asking terms for m<sup>2</sup>/month

Available space Building completely leased



### Location



# officefinder.ro

## Standard fit-Out

- Air conditioning
- T Suspended ceiling
- Smoke detectors
- 🖄 Reception
- Security
- Switchboard
- Openable windows
- Generator

# Typical floor plan



### Public transport

Metro: M2 Bus: 135, 243, 343, 450, 461 Tram: 16, 36, 5

Contact

& +40 21 302 3400 More information